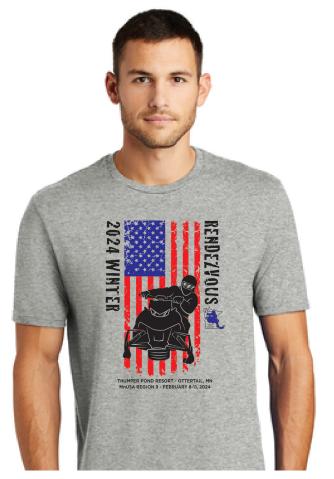

Email

Will text or email confirmation when items done and where you can pick them up

Above design on the front of light heather grey clothing Put how many of each item you wish to purchase

| T-Shirts                | Small <sup>\$</sup> 20 | Medium <sup>s</sup> 20  | Large <sup>\$</sup> 20 | XLarge <sup>s</sup> 20  | 2XL <sup>\$</sup> 23 | 3XL <sup>\$</sup> 25 | 4XL <sup>\$</sup> 27 |
|-------------------------|------------------------|-------------------------|------------------------|-------------------------|----------------------|----------------------|----------------------|
|                         | •                      |                         |                        |                         |                      |                      |                      |
| Long-Sleeve<br>T-Shirts | Small <sup>s</sup> 25  | Medium <sup>\$</sup> 25 | Large <sup>\$</sup> 25 | XLarge <sup>\$</sup> 25 | 2XL <sup>\$</sup> 28 | 3XL <sup>\$</sup> 30 | 4XL <sup>\$</sup> 32 |
| Mock Necks              | Small <sup>s</sup> 30  | Medium <sup>s</sup> 30  | Large <sup>\$</sup> 30 | XLarge <sup>s</sup> 30  | 2XL \$33             | 3XL \$35             | 4XL \$37             |
| Sweatshirts             | Small <sup>\$</sup> 35 | Medium <sup>s</sup> 35  | Large <sup>\$</sup> 35 | XLarge <sup>\$</sup> 35 | 2XL <sup>\$</sup> 38 | 3XL <sup>\$</sup> 40 | 4XL \$42             |
| Hooded<br>Sweatshirts   | Small <sup>s</sup> 45  | Medium <sup>s</sup> 45  | Large <sup>\$</sup> 45 | XLarge <sup>\$</sup> 45 | 2XL <sup>\$</sup> 48 | 3XL \$50             | 4XL \$52             |